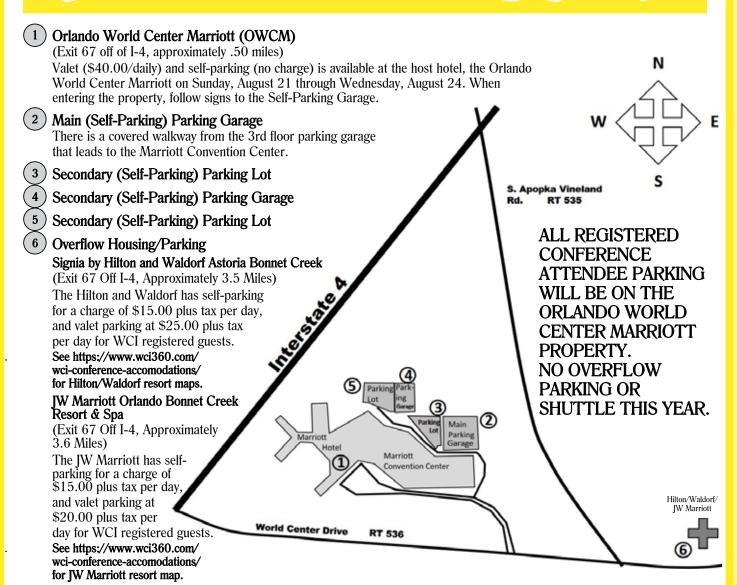

## Marriott Parking Map



## Shuttle Schedule

Shuttle is provided for WCI registered guests staying at our overflow property, the Signia Hilton Bonnet Creek/Waldorf Astoria Orlando, and JW Marriott Orlando Bonnet Creek Resort & Spa. The Shuttle will run continuously between the Hilton/Waldorf/JW Marriott and the Orlando World Center Marriott (OWCM) during the following hours:

## HILTON/WALDORF/JW MARRIOTT TO OWCM

Sunday: 7:00 am -12:00 midnight Monday: 6:30 am -1:00 am Tuesday: 7:00 am -12:00 midnight Wednesday: 7:00 am -5:00 pm

Transportation via a courtesy shuttle will be provided between the **Signia Hilton Bonnet Creek/Waldorf Astoria Orlando/JW Marriott** and Marriott World Center from Sunday – Wednesday based on the WCI program agenda peak times. Check information posted in the hotel lobby for exact sch